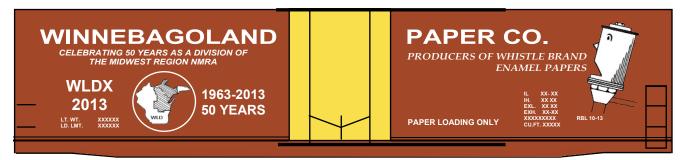

## 50<sup>th</sup> Anniversary Winnebagoland Division/NMRA Winnebagoland Paper Co. 50' Plug Door Boxcar

PRODUCED BY THE WINNEBAGOLAND DIVISION OF THE NMRA

ABOVE: PRE-PRODUCTION RENDERING OF CAR. BELOW: ACTUAL KIT

In honor of the Winnebagoland's 50th anniversary, we're rolling out a special limited production run HO scale boxcar suitable for the 1960-2000 era modeler -or as a nice collectable.

Accurail's 50-foot welded plug door boxcar (with yellow doors replicating a car designated for "Paper Loading Only"), was chosen with a nod to our newsletter, *The Winnebagoland Whistle*. We feel the name of the company captures the papermaking area we reside in and makes it a car that's more plausible for running on your layout as compared to a pure anniversary car most divisions produce.