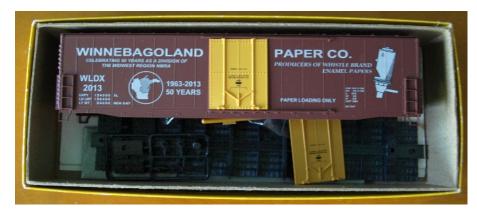

## 50<sup>th</sup> Anniversary Winnebagoland Division/NMRA Winnebagoland Paper Co. 50' Plug Door Boxcar

PRODUCED BY THE WINNEBAGOLAND DIVISION OF THE NMRA

ABOVE: PRE-PRODUCTION RENDERING OF CAR. BELOW: ACTUAL KIT

The kit features easy construction and comes with trucks and Accumate knuckle couplers. The plug doors glue in place.

Please print and fill out the order form below indicating how many cars you'd like. Send your order to: